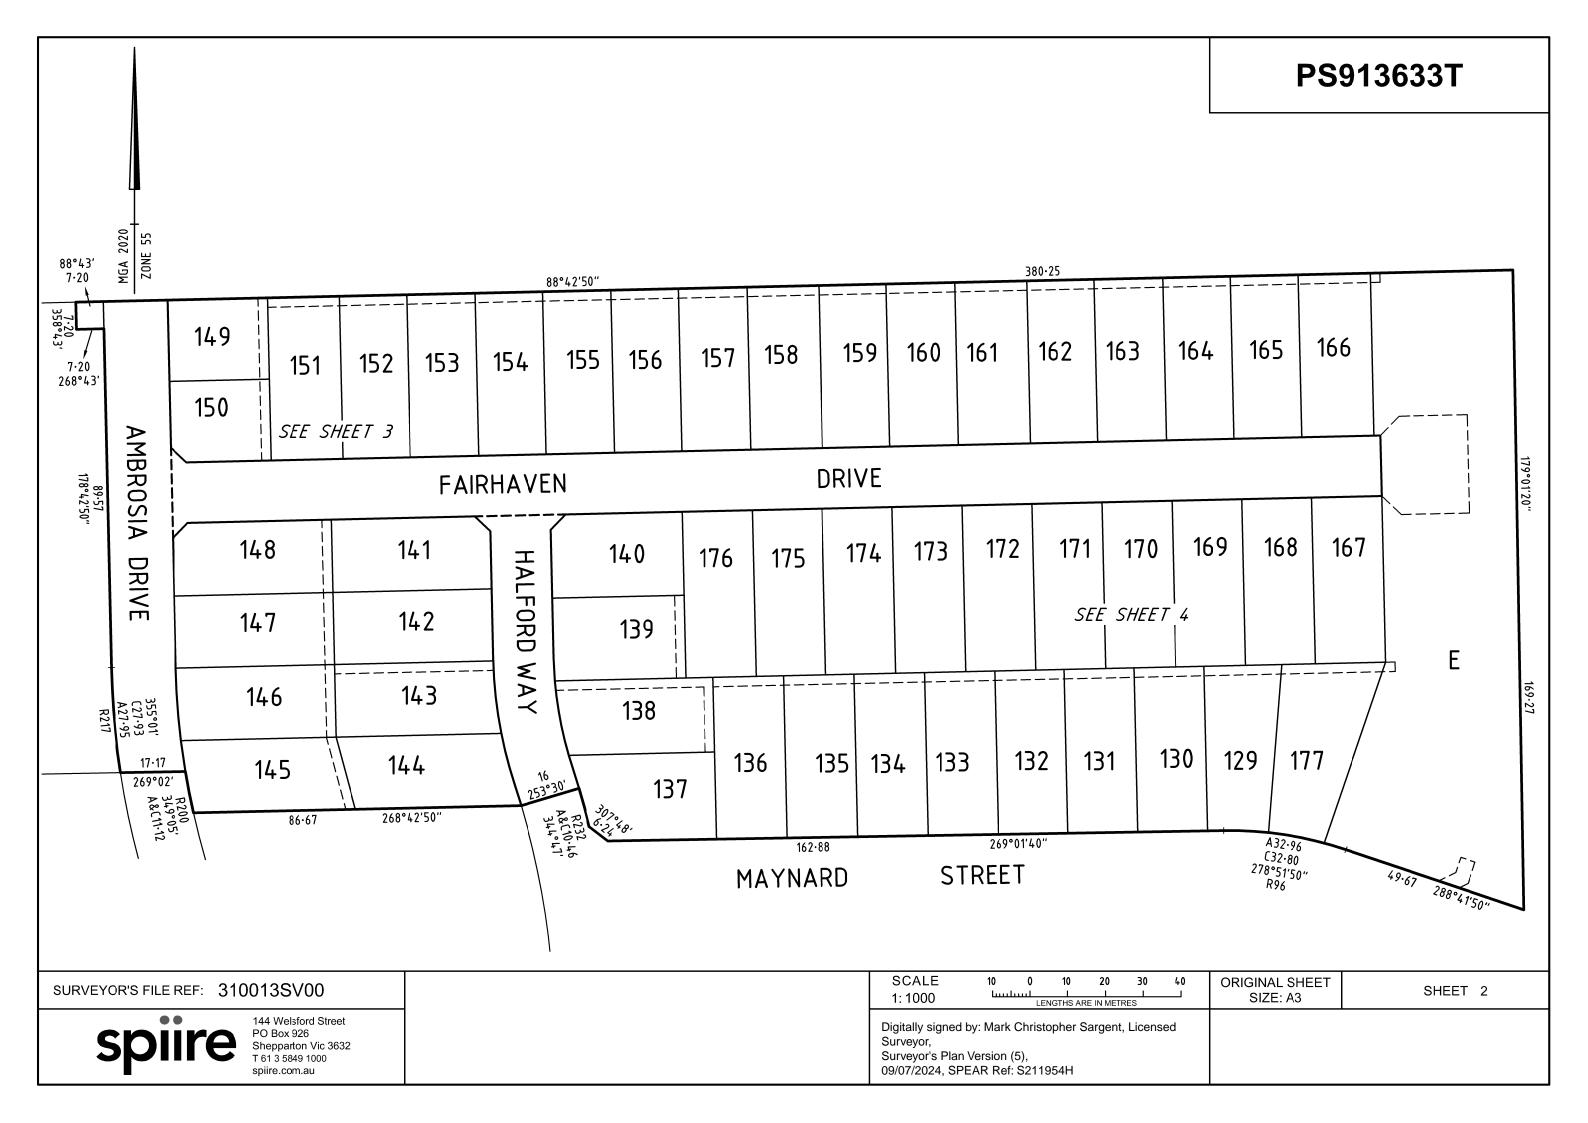

| PLAN OF SUBDIVISION                                                                                                                                                                                                                                                                                                                                                                                                |                           |                                                                                                |                           | EDITIC                                                                                                                                                                                                                        | DN 1                            | PS913633T                                                                                                    |
|--------------------------------------------------------------------------------------------------------------------------------------------------------------------------------------------------------------------------------------------------------------------------------------------------------------------------------------------------------------------------------------------------------------------|---------------------------|------------------------------------------------------------------------------------------------|---------------------------|-------------------------------------------------------------------------------------------------------------------------------------------------------------------------------------------------------------------------------|---------------------------------|--------------------------------------------------------------------------------------------------------------|
| LOCATION OF LAND<br>PARISH: SHEPPARTON<br>TOWNSHIP: -<br>SECTION: C<br>CROWN ALLOTMENT: 20 (Part), 21 (Part)<br>CROWN PORTION: -<br>TITLE REFERENCE: C/T VOL FOL<br>VOL FOL<br>LAST PLAN REFERENCE: PS913663J, LOT 1<br>PS849466R, LOT B<br>POSTAL ADDRESS: Ambrosia Drive<br>(at time of subdivision) Shepparton<br>MGA 2020 CO-ORDINATES: E: 358 400 ZONE: 55<br>(of approx centre of land in plan) N: 5 975 640 |                           |                                                                                                |                           | Council Name: (                                                                                                                                                                                                               |                                 | arton City Council<br>211954H                                                                                |
| VESTING OF ROADS AND/OR RESERVES                                                                                                                                                                                                                                                                                                                                                                                   |                           |                                                                                                | NOTATIONS                 |                                                                                                                                                                                                                               |                                 |                                                                                                              |
| IDENTIFIER<br>ROAD R-1<br>RESERVE No. 1                                                                                                                                                                                                                                                                                                                                                                            | GREATER                   | JNCIL / BODY / PE<br>SHEPPARTON C<br>'ERCOR AUSTRA                                             | ITY COUNCIL               | Lots A to D and 1 to 128 (all inclusive) have been omitted from this plan.<br><u>Other purpose of this plan</u>                                                                                                               |                                 |                                                                                                              |
| NOTATIONS                                                                                                                                                                                                                                                                                                                                                                                                          |                           |                                                                                                |                           | To remove by agreement Carriageway Easements created in PS849466R that lies within this plan via section 6 (1) (k) of the Subdivision Act 1988.<br>To remove by agreement Carriageway Easement created in PS840874Y that lies |                                 |                                                                                                              |
| DEPTH LIMITATION : 15.24 metres below the surface                                                                                                                                                                                                                                                                                                                                                                  |                           |                                                                                                |                           |                                                                                                                                                                                                                               |                                 |                                                                                                              |
| This plan is based on survey in PS849463X<br>STAGING:<br>This is not a staged subdivision<br>Planning Permit No. 2021-40<br>This survey has been connected to permanent marks No(s). 162, 263, 785, 784, 160<br>In Proclaimed Survey Area No. 39                                                                                                                                                                   |                           |                                                                                                |                           |                                                                                                                                                                                                                               |                                 | ipelines or Ancillary Purposes Easement created in R-1 on this plan via section 6 (1) (k) of the Subdivision |
|                                                                                                                                                                                                                                                                                                                                                                                                                    |                           |                                                                                                | EASEMENT II               | I<br>NFORMATIC                                                                                                                                                                                                                | DN                              |                                                                                                              |
| LEGEND: A - Appurtena                                                                                                                                                                                                                                                                                                                                                                                              | ant Easement E -          | Encumbering Ease                                                                               | ement R - Encumber        | ring Easement (Ro                                                                                                                                                                                                             | oad)                            |                                                                                                              |
| Easement<br>Reference                                                                                                                                                                                                                                                                                                                                                                                              | Purpose                   | Width<br>(Metres)                                                                              | Origir                    | ı                                                                                                                                                                                                                             |                                 | Land Benefited / In Favour of                                                                                |
|                                                                                                                                                                                                                                                                                                                                                                                                                    | S OR ANCILLARY<br>JRPOSES | 2.5                                                                                            | THIS PL<br>(SEC 136 WATE  |                                                                                                                                                                                                                               |                                 |                                                                                                              |
|                                                                                                                                                                                                                                                                                                                                                                                                                    | RIAGEWAY                  | SEE DIAG                                                                                       | THIS PL                   | ,                                                                                                                                                                                                                             | GREATER SHEPPARTON CITY COUNCIL |                                                                                                              |
|                                                                                                                                                                                                                                                                                                                                                                                                                    | S OR ANCILLARY<br>JRPOSES | 4                                                                                              | PS849466R (SEC 13<br>1989 |                                                                                                                                                                                                                               | GOUL                            | BURN VALLEY REGION WATER CORPORATION                                                                         |
| THE NORTH QUARTER ESTATE - STAGE 3 (49 LOTS)   THE NORTH QUARTER ESTATE - STAGE 3 (49 LOTS)   SURVEYORS FILE REF:   PO Box 926   Digitally signed by: Mark Ch                                                                                                                                                                                                                                                      |                           |                                                                                                |                           |                                                                                                                                                                                                                               |                                 | AREA OF STAGE - 5.37h<br>ORIGINAL SHEET<br>SIZE: A3<br>SHEET 1 OF 4                                          |
| spiir                                                                                                                                                                                                                                                                                                                                                                                                              | 9 1000 Su                 | gitally signed by: Mark Ch<br>rveyor,<br>rveyor's Plan Version (5),<br>/07/2024, SPEAR Ref: S2 | ,                         | LICENSED                                                                                                                                                                                                                      |                                 |                                                                                                              |