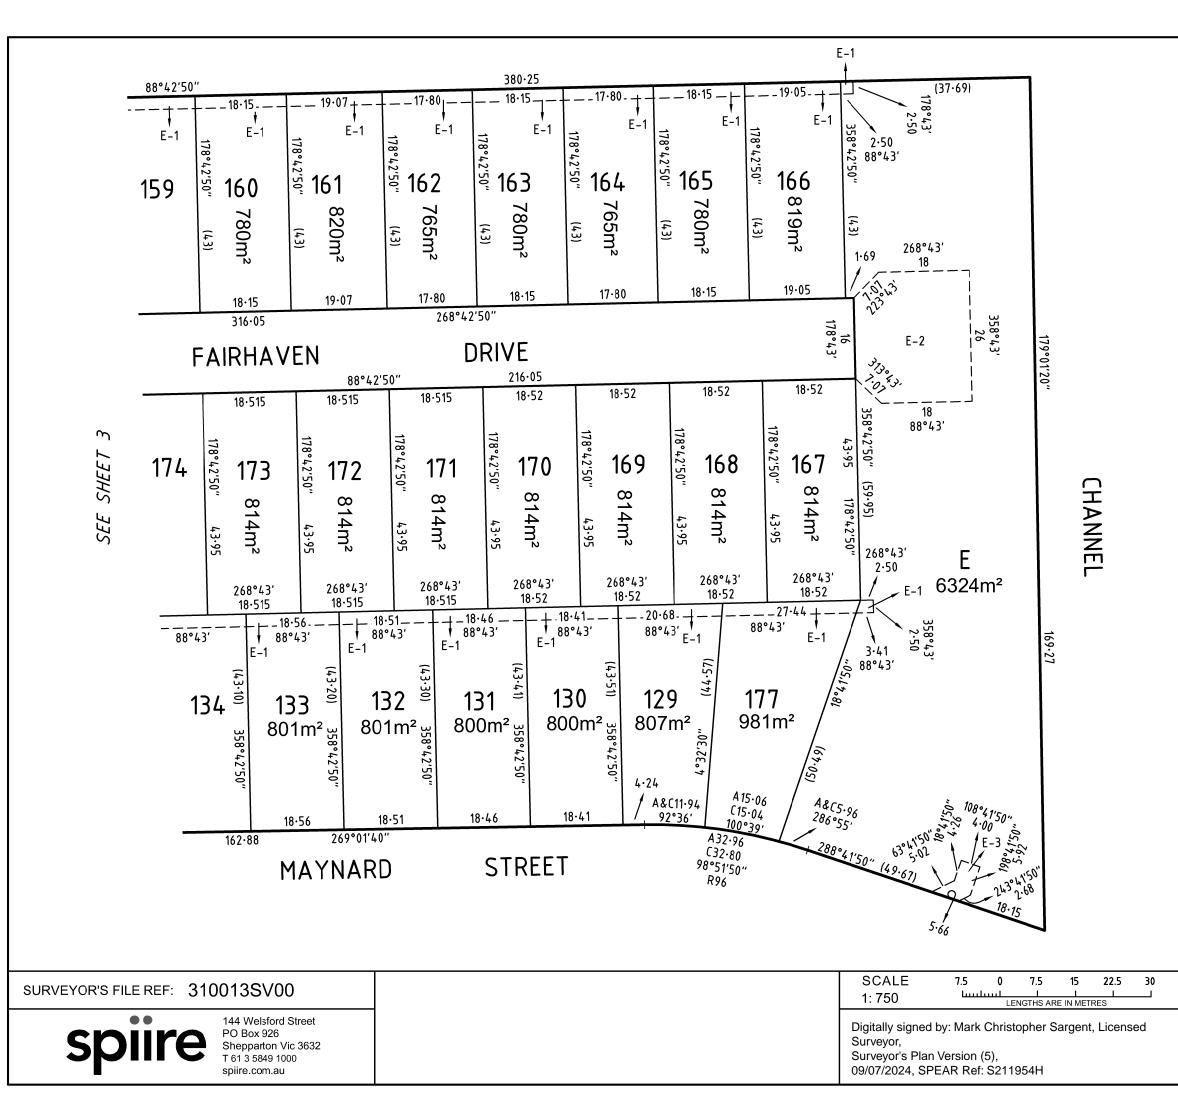

| PLAN OF SUBDIVISION                                                                                                                                                                                                                                                                                                                                                                                                |                           |                                                                                                |                           | EDITIC                                                                                                                                                                                                                        | DN 1                            | PS913633T                                                                                                    |
|--------------------------------------------------------------------------------------------------------------------------------------------------------------------------------------------------------------------------------------------------------------------------------------------------------------------------------------------------------------------------------------------------------------------|---------------------------|------------------------------------------------------------------------------------------------|---------------------------|-------------------------------------------------------------------------------------------------------------------------------------------------------------------------------------------------------------------------------|---------------------------------|--------------------------------------------------------------------------------------------------------------|
| LOCATION OF LAND<br>PARISH: SHEPPARTON<br>TOWNSHIP: -<br>SECTION: C<br>CROWN ALLOTMENT: 20 (Part), 21 (Part)<br>CROWN PORTION: -<br>TITLE REFERENCE: C/T VOL FOL<br>VOL FOL<br>LAST PLAN REFERENCE: PS913663J, LOT 1<br>PS849466R, LOT B<br>POSTAL ADDRESS: Ambrosia Drive<br>(at time of subdivision) Shepparton<br>MGA 2020 CO-ORDINATES: E: 358 400 ZONE: 55<br>(of approx centre of land in plan) N: 5 975 640 |                           |                                                                                                |                           | Council Name: (                                                                                                                                                                                                               |                                 | arton City Council<br>211954H                                                                                |
| VESTING OF ROADS AND/OR RESERVES                                                                                                                                                                                                                                                                                                                                                                                   |                           |                                                                                                | NOTATIONS                 |                                                                                                                                                                                                                               |                                 |                                                                                                              |
| IDENTIFIER<br>ROAD R-1<br>RESERVE No. 1                                                                                                                                                                                                                                                                                                                                                                            | GREATER                   | JNCIL / BODY / PE<br>SHEPPARTON C<br>'ERCOR AUSTRA                                             | ITY COUNCIL               | Lots A to D and 1 to 128 (all inclusive) have been omitted from this plan.<br><u>Other purpose of this plan</u>                                                                                                               |                                 |                                                                                                              |
| NOTATIONS                                                                                                                                                                                                                                                                                                                                                                                                          |                           |                                                                                                |                           | To remove by agreement Carriageway Easements created in PS849466R that lies within this plan via section 6 (1) (k) of the Subdivision Act 1988.<br>To remove by agreement Carriageway Easement created in PS840874Y that lies |                                 |                                                                                                              |
| DEPTH LIMITATION : 15.24 metres below the surface                                                                                                                                                                                                                                                                                                                                                                  |                           |                                                                                                |                           |                                                                                                                                                                                                                               |                                 |                                                                                                              |
| This plan is based on survey in PS849463X<br>STAGING:<br>This is not a staged subdivision<br>Planning Permit No. 2021-40<br>This survey has been connected to permanent marks No(s). 162, 263, 785, 784, 160<br>In Proclaimed Survey Area No. 39                                                                                                                                                                   |                           |                                                                                                |                           |                                                                                                                                                                                                                               |                                 | ipelines or Ancillary Purposes Easement created in R-1 on this plan via section 6 (1) (k) of the Subdivision |
|                                                                                                                                                                                                                                                                                                                                                                                                                    |                           |                                                                                                | EASEMENT II               | I<br>NFORMATIC                                                                                                                                                                                                                | DN                              |                                                                                                              |
| LEGEND: A - Appurtena                                                                                                                                                                                                                                                                                                                                                                                              | ant Easement E -          | Encumbering Ease                                                                               | ement R - Encumber        | ring Easement (Ro                                                                                                                                                                                                             | oad)                            |                                                                                                              |
| Easement<br>Reference                                                                                                                                                                                                                                                                                                                                                                                              | Purpose                   | Width<br>(Metres)                                                                              | Origir                    | ı                                                                                                                                                                                                                             |                                 | Land Benefited / In Favour of                                                                                |
|                                                                                                                                                                                                                                                                                                                                                                                                                    | S OR ANCILLARY<br>JRPOSES | 2.5                                                                                            | THIS PL<br>(SEC 136 WATE  |                                                                                                                                                                                                                               |                                 |                                                                                                              |
|                                                                                                                                                                                                                                                                                                                                                                                                                    | RIAGEWAY                  | SEE DIAG                                                                                       | THIS PL                   | ,                                                                                                                                                                                                                             | GREATER SHEPPARTON CITY COUNCIL |                                                                                                              |
|                                                                                                                                                                                                                                                                                                                                                                                                                    | S OR ANCILLARY<br>JRPOSES | 4                                                                                              | PS849466R (SEC 13<br>1989 |                                                                                                                                                                                                                               | GOUL                            | BURN VALLEY REGION WATER CORPORATION                                                                         |
| THE NORTH QUARTER ESTATE - STAGE 3 (49 LOTS)   THE NORTH QUARTER ESTATE - STAGE 3 (49 LOTS)   SURVEYORS FILE REF:   PO Box 926   Digitally signed by: Mark Ch                                                                                                                                                                                                                                                      |                           |                                                                                                |                           |                                                                                                                                                                                                                               |                                 | AREA OF STAGE - 5.37h<br>ORIGINAL SHEET<br>SIZE: A3<br>SHEET 1 OF 4                                          |
| spiir                                                                                                                                                                                                                                                                                                                                                                                                              | 9 1000 Su                 | gitally signed by: Mark Ch<br>rveyor,<br>rveyor's Plan Version (5),<br>/07/2024, SPEAR Ref: S2 | ,                         | LICENSED                                                                                                                                                                                                                      |                                 |                                                                                                              |