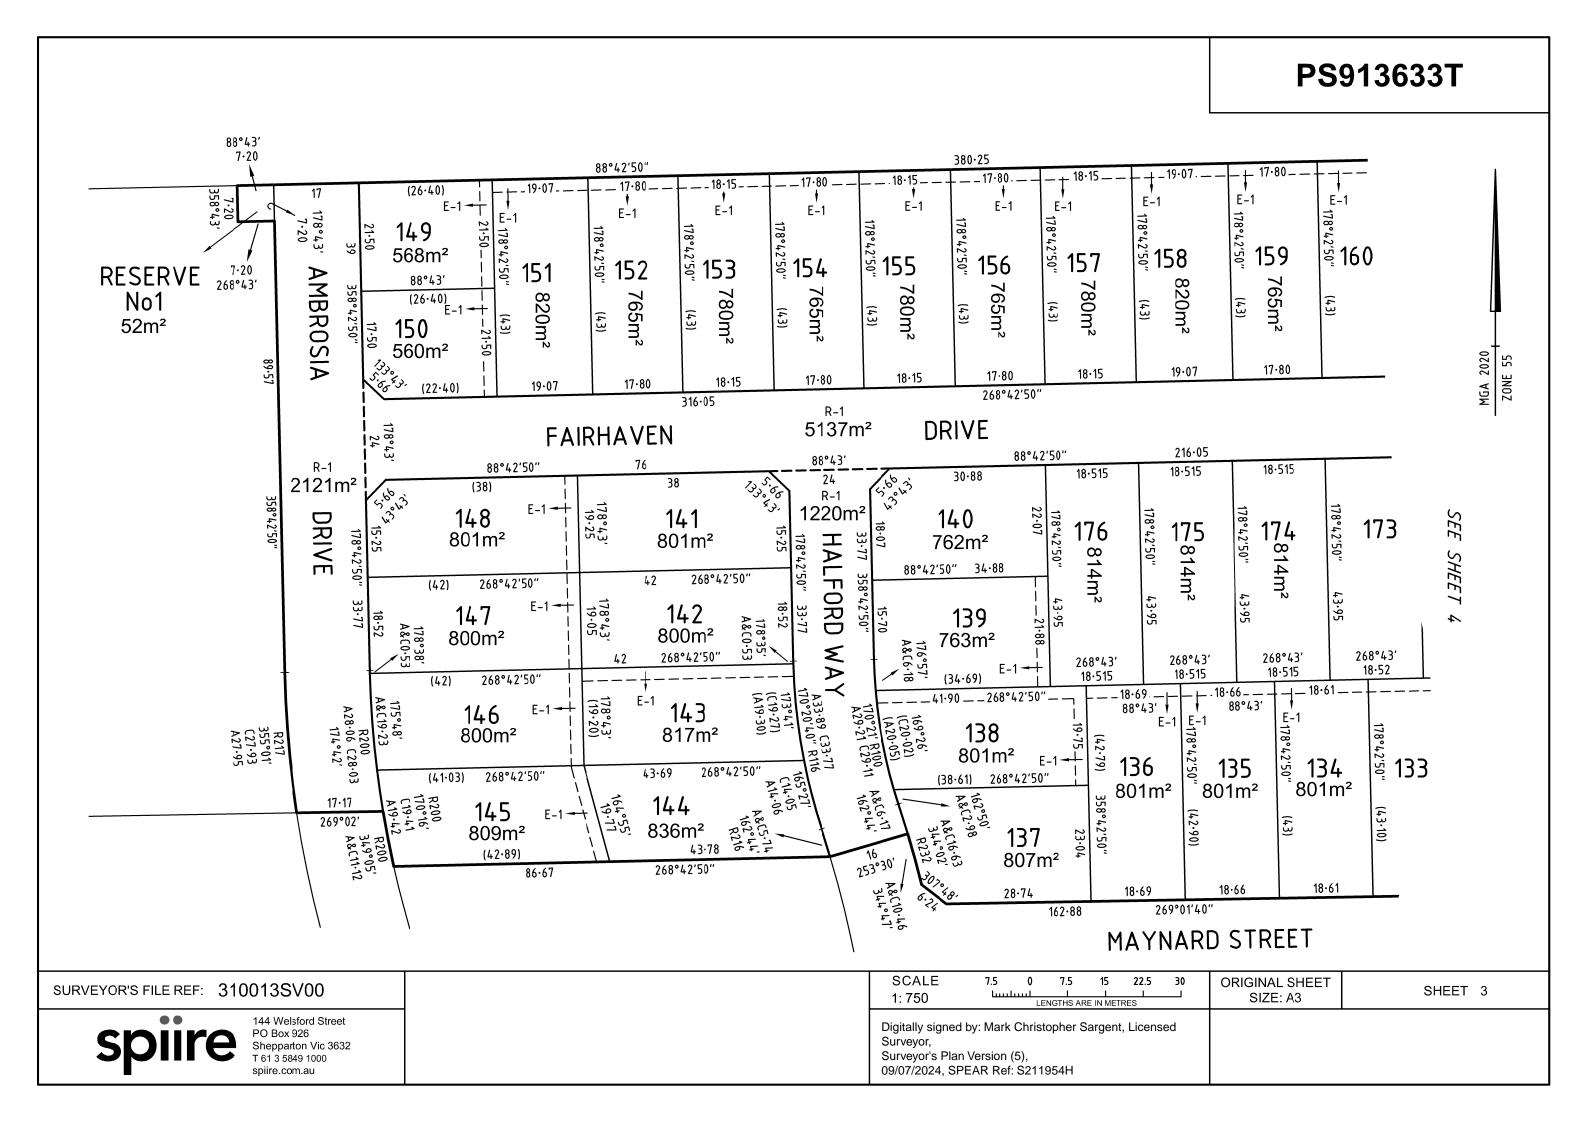

| PLAN OF SUBDIVISION                                                                                                                                                                                                                                                                                                                                                                                                |                           |                                                                                                |                           | EDITIC                                                                                                                                                                                                                        | DN 1                            | PS913633T                                                                                                    |
|--------------------------------------------------------------------------------------------------------------------------------------------------------------------------------------------------------------------------------------------------------------------------------------------------------------------------------------------------------------------------------------------------------------------|---------------------------|------------------------------------------------------------------------------------------------|---------------------------|-------------------------------------------------------------------------------------------------------------------------------------------------------------------------------------------------------------------------------|---------------------------------|--------------------------------------------------------------------------------------------------------------|
| LOCATION OF LAND<br>PARISH: SHEPPARTON<br>TOWNSHIP: -<br>SECTION: C<br>CROWN ALLOTMENT: 20 (Part), 21 (Part)<br>CROWN PORTION: -<br>TITLE REFERENCE: C/T VOL FOL<br>VOL FOL<br>LAST PLAN REFERENCE: PS913663J, LOT 1<br>PS849466R, LOT B<br>POSTAL ADDRESS: Ambrosia Drive<br>(at time of subdivision) Shepparton<br>MGA 2020 CO-ORDINATES: E: 358 400 ZONE: 55<br>(of approx centre of land in plan) N: 5 975 640 |                           |                                                                                                |                           | Council Name: (                                                                                                                                                                                                               |                                 | arton City Council<br>211954H                                                                                |
| VESTING OF ROADS AND/OR RESERVES                                                                                                                                                                                                                                                                                                                                                                                   |                           |                                                                                                | NOTATIONS                 |                                                                                                                                                                                                                               |                                 |                                                                                                              |
| IDENTIFIER<br>ROAD R-1<br>RESERVE No. 1                                                                                                                                                                                                                                                                                                                                                                            | GREATER                   | JNCIL / BODY / PE<br>SHEPPARTON C<br>'ERCOR AUSTRA                                             | ITY COUNCIL               | Lots A to D and 1 to 128 (all inclusive) have been omitted from this plan.<br><u>Other purpose of this plan</u>                                                                                                               |                                 |                                                                                                              |
| NOTATIONS                                                                                                                                                                                                                                                                                                                                                                                                          |                           |                                                                                                |                           | To remove by agreement Carriageway Easements created in PS849466R that lies within this plan via section 6 (1) (k) of the Subdivision Act 1988.<br>To remove by agreement Carriageway Easement created in PS840874Y that lies |                                 |                                                                                                              |
| DEPTH LIMITATION : 15.24 metres below the surface                                                                                                                                                                                                                                                                                                                                                                  |                           |                                                                                                |                           |                                                                                                                                                                                                                               |                                 |                                                                                                              |
| This plan is based on survey in PS849463X<br>STAGING:<br>This is not a staged subdivision<br>Planning Permit No. 2021-40<br>This survey has been connected to permanent marks No(s). 162, 263, 785, 784, 160<br>In Proclaimed Survey Area No. 39                                                                                                                                                                   |                           |                                                                                                |                           |                                                                                                                                                                                                                               |                                 | ipelines or Ancillary Purposes Easement created in R-1 on this plan via section 6 (1) (k) of the Subdivision |
|                                                                                                                                                                                                                                                                                                                                                                                                                    |                           |                                                                                                | EASEMENT II               | I<br>NFORMATIC                                                                                                                                                                                                                | DN                              |                                                                                                              |
| LEGEND: A - Appurtena                                                                                                                                                                                                                                                                                                                                                                                              | ant Easement E -          | Encumbering Ease                                                                               | ement R - Encumber        | ring Easement (Ro                                                                                                                                                                                                             | oad)                            |                                                                                                              |
| Easement<br>Reference                                                                                                                                                                                                                                                                                                                                                                                              | Purpose                   | Width<br>(Metres)                                                                              | Origir                    | ı                                                                                                                                                                                                                             |                                 | Land Benefited / In Favour of                                                                                |
|                                                                                                                                                                                                                                                                                                                                                                                                                    | S OR ANCILLARY<br>JRPOSES | 2.5                                                                                            | THIS PL<br>(SEC 136 WATE  |                                                                                                                                                                                                                               |                                 |                                                                                                              |
|                                                                                                                                                                                                                                                                                                                                                                                                                    | RIAGEWAY                  | SEE DIAG                                                                                       | THIS PL                   | ,                                                                                                                                                                                                                             | GREATER SHEPPARTON CITY COUNCIL |                                                                                                              |
|                                                                                                                                                                                                                                                                                                                                                                                                                    | S OR ANCILLARY<br>JRPOSES | 4                                                                                              | PS849466R (SEC 13<br>1989 |                                                                                                                                                                                                                               | GOUL                            | BURN VALLEY REGION WATER CORPORATION                                                                         |
| THE NORTH QUARTER ESTATE - STAGE 3 (49 LOTS)   THE NORTH QUARTER ESTATE - STAGE 3 (49 LOTS)   SURVEYORS FILE REF:   PO Box 926   Digitally signed by: Mark Ch                                                                                                                                                                                                                                                      |                           |                                                                                                |                           |                                                                                                                                                                                                                               |                                 | AREA OF STAGE - 5.37h<br>ORIGINAL SHEET<br>SIZE: A3<br>SHEET 1 OF 4                                          |
| spiir                                                                                                                                                                                                                                                                                                                                                                                                              | 9 1000 Su                 | gitally signed by: Mark Ch<br>rveyor,<br>rveyor's Plan Version (5),<br>/07/2024, SPEAR Ref: S2 | ,                         | LICENSED                                                                                                                                                                                                                      |                                 |                                                                                                              |